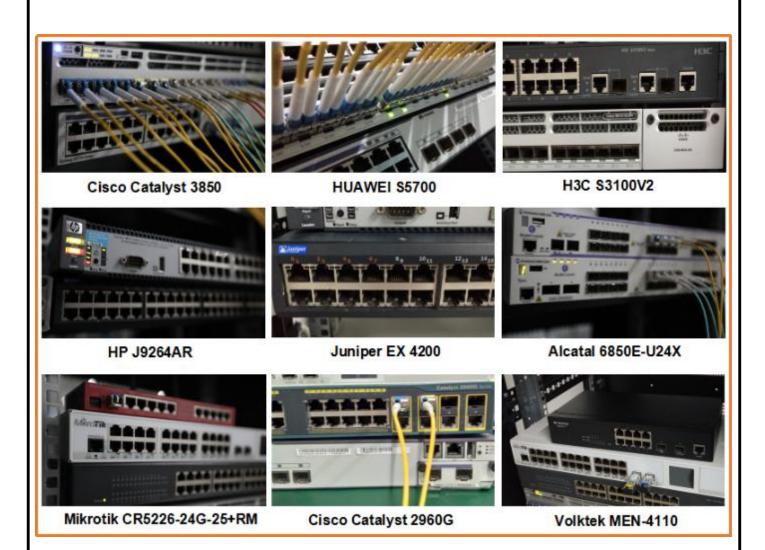

### **Compatibility Test**

In order to ensure the product compatibility, our products will be tested on the switch before shipment. Our modules can compatible with many mainstream brand switches, such as Cisco, Juniper, Extreme, Brocade, IBM, H3C, HP, Huawei, D-Link, Mikrotik, ZTE, TP-Link...

Our test equipment: VOLKTEK MEN-4110, HP 2530-8G, CRS226-24G-25+RM, Catalyst 2960G Series, Catalyst 3850 XS 10G SFP+, Catalyst 3750-E Series, HUAWEI S5700Series, H3C S3100V2 Series, Juniper-EX4200, etc.