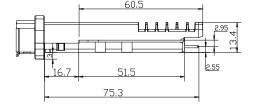

----------------------------------------|---------------------------|
| Electrostatic discharge (ESD)      | IEC/EN 61000-4-2                                 | Compatible with standards |
| Electromagnetic Interference (EMI) | FCC Part 15 Class B EN 55022 Class B (CISPR 22A) | Compatible with standards |
| Laser Eye Safety                   | FDA 21CFR 1040.10, 1040.11 IEC/EN<br>60825-1, 2  | Class 1 laser product     |
| Component Recognition              | IEC/EN 60950, UL                                 | Compatible with standards |
| ROHS                               | 2002/95/EC                                       | Compatible with standards |
| EMC                                | EN61000-3                                        | Compatible with standards |

# Package Outline









### **Compatibility Test**

In order to ensure the product compatibility, our products will be tested on the switch before shipment. Our modules can compatible with many mainstream brand switches, such as Cisco, Juniper, Extreme, Brocade, IBM, H3C, HP, Huawei, D-Link, Mikrotik, ZTE, TP-Link...

Our test equipment: VOLKTEK MEN-4110, HP 2530-8G, CRS226-24G-25+RM, Catalyst 2960G Series, Catalyst 3850 XS 10G SFP+, Catalyst 3750-E Series, HUAWEI S5700Series, H3C S3100V2 Series, Juniper-EX4200, etc.



# **Quality Assurance**

Continuous introduction of new equipment, produced by strict standards, strict quality inspection, to guarantee the high quality standard of each product.



## **Packaging**

ETU-Link provides two kinds of packaging, 10pcs/Tray and individual package.



Company: ET