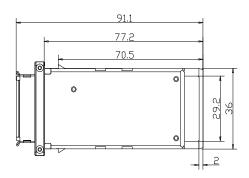

## **General Description**

| General Information             |                                                                                                                                                                                                                                                                                                 |  |  |
|---------------------------------|-------------------------------------------------------------------------------------------------------------------------------------------------------------------------------------------------------------------------------------------------------------------------------------------------|--|--|
| Manufacturer                    | EX2-SFP+-CVR                                                                                                                                                                                                                                                                                    |  |  |
| Part Number                     |                                                                                                                                                                                                                                                                                                 |  |  |
| Product Model                   | CVR-X2-SFP10G                                                                                                                                                                                                                                                                                   |  |  |
| Product Name                    | EX2-SFP+ Converter Module                                                                                                                                                                                                                                                                       |  |  |
| Product Type                    | Transceiver                                                                                                                                                                                                                                                                                     |  |  |
| Features                        | <ul> <li>XAUI Electrical Interface: 4 Lanes @ 3.125Gbit/s</li> <li>Hot Pluggable</li> <li>MDIO, DOM Support</li> <li>Compliant to X2 MSA</li> <li>Case operating temperature: 0 to 70 °C</li> <li>The EX2-SFP+-CVR Converter Module converts a 10 Gigabit Ethernet X2 port into a 10</li> </ul> |  |  |
| I/O Expansions                  | Gigabit Ethernet SFP+ port. With the Converter Module, customers have the flexibility to use the 10 Gigabit X2 interface port of a switch with X2 modules or SFP+ modules.                                                                                                                      |  |  |
| -                               |                                                                                                                                                                                                                                                                                                 |  |  |
| Number of                       | 1                                                                                                                                                                                                                                                                                               |  |  |
| Expansion Slots Expansion Slots | (1 Total) SFP+                                                                                                                                                                                                                                                                                  |  |  |
| -                               |                                                                                                                                                                                                                                                                                                 |  |  |
| Network & Communication         |                                                                                                                                                                                                                                                                                                 |  |  |
| Network                         | 10GBase-X                                                                                                                                                                                                                                                                                       |  |  |
| Technology                      |                                                                                                                                                                                                                                                                                                 |  |  |
| Physical Characteristics        |                                                                                                                                                                                                                                                                                                 |  |  |
| Form Factor                     | Internal                                                                                                                                                                                                                                                                                        |  |  |
| Dimensions                      | 19.4mmHeight x 42 Width x 91.1 Depth                                                                                                                                                                                                                                                            |  |  |

# Package Outline