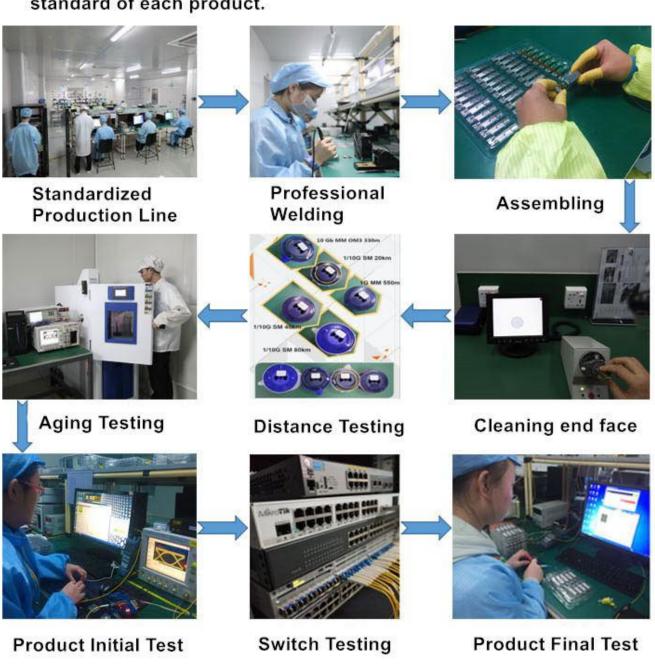

# **Quality Assurance**

Continuous introduction of new equipment, produced by strict standards, strict quality inspection, to guarantee the high quality standard of each product.