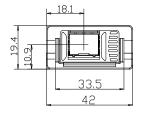

## **General Description**

| General Information             |                                                                                                                                                                                                                                                                                                 |  |  |
|---------------------------------|-------------------------------------------------------------------------------------------------------------------------------------------------------------------------------------------------------------------------------------------------------------------------------------------------|--|--|
| Manufacturer                    | EX2-SFP+-CVR                                                                                                                                                                                                                                                                                    |  |  |
| Part Number                     |                                                                                                                                                                                                                                                                                                 |  |  |
| Product Model                   | CVR-X2-SFP10G                                                                                                                                                                                                                                                                                   |  |  |
| Product Name                    | EX2-SFP+ Converter Module                                                                                                                                                                                                                                                                       |  |  |
| Product Type                    | Transceiver                                                                                                                                                                                                                                                                                     |  |  |
| Features                        | <ul> <li>XAUI Electrical Interface: 4 Lanes @ 3.125Gbit/s</li> <li>Hot Pluggable</li> <li>MDIO, DOM Support</li> <li>Compliant to X2 MSA</li> <li>Case operating temperature: 0 to 70 °C</li> <li>The EX2-SFP+-CVR Converter Module converts a 10 Gigabit Ethernet X2 port into a 10</li> </ul> |  |  |
| I/O Expansions                  | Gigabit Ethernet SFP+ port. With the Converter Module, customers have the flexibility to use the 10 Gigabit X2 interface port of a switch with X2 modules or SFP+ modules.                                                                                                                      |  |  |
| -                               |                                                                                                                                                                                                                                                                                                 |  |  |
| Number of                       | 1                                                                                                                                                                                                                                                                                               |  |  |
| Expansion Slots Expansion Slots | (1 Total) SFP+                                                                                                                                                                                                                                                                                  |  |  |
| -                               |                                                                                                                                                                                                                                                                                                 |  |  |
| Network & Communication         |                                                                                                                                                                                                                                                                                                 |  |  |
| Network                         | 10GBase-X                                                                                                                                                                                                                                                                                       |  |  |
| Technology                      |                                                                                                                                                                                                                                                                                                 |  |  |
| Physical Characteristics        |                                                                                                                                                                                                                                                                                                 |  |  |
| Form Factor                     | Internal                                                                                                                                                                                                                                                                                        |  |  |
| Dimensions                      | 19.4mmHeight x 42 Width x 91.1 Depth                                                                                                                                                                                                                                                            |  |  |